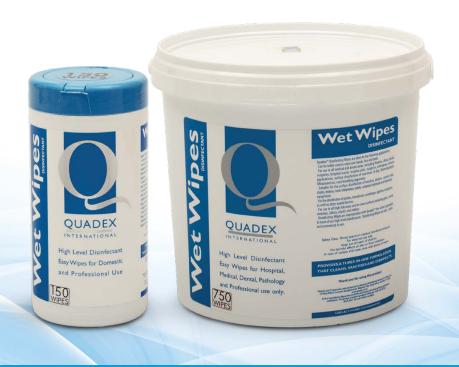

## **Quadex® Wet Wipes are available in:**

- Tubs of 150 wipes
- Buckets of 750 wipes